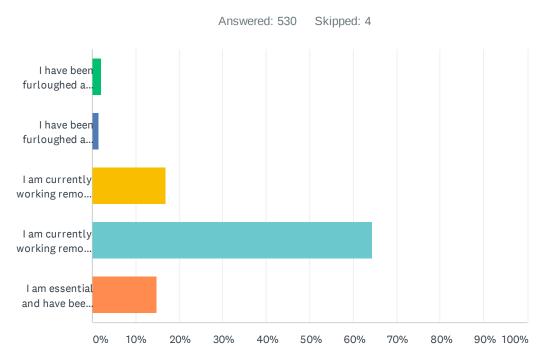

## Q4 Regarding returning to campus this fall:

| ANSWER CHOICES                                                                                                  | RESPONSES |     |
|-----------------------------------------------------------------------------------------------------------------|-----------|-----|
| I have been furloughed and look forward to returning                                                            | 2.08%     | 11  |
| I have been furloughed and am looking for other opportunities                                                   | 1.51%     | 8   |
| I am currently working remote and have been told I will need to report to work on site at least part of my week | 16.98%    | 90  |
| I am currently working remote and have been informed I will continue to do so                                   | 64.53%    | 342 |
| I am essential and have been working on campus the majority of my week                                          | 14.91%    | 79  |
| TOTAL                                                                                                           |           | 530 |