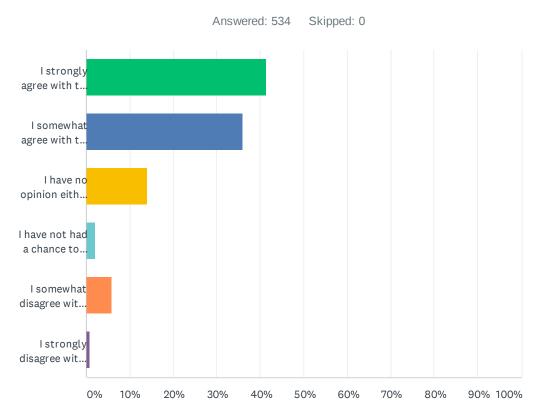

## Q3 Regarding the Temporary Accommodations and Flexible Work Arrangement Request Process:

| ANSWER CHOICES                                                                                               | RESPONSES |     |
|--------------------------------------------------------------------------------------------------------------|-----------|-----|
| I strongly agree with the Temporary Accommodations and Flexible Work Arrangement Request Process             | 41.39%    | 221 |
| I somewhat agree with the Temporary Accommodations and Flexible Work Arrangement Request Process             | 35.96%    | 192 |
| I have no opinion either way                                                                                 | 14.04%    | 75  |
| I have not had a chance to review the Temporary Accommodations and Flexible Work Arrangement Request Process | 2.06%     | 11  |
| I somewhat disagree with the Temporary Accommodations and Flexible Work Arrangement Request Process          | 5.81%     | 31  |
| I strongly disagree with the Temporary Accommodations and Flexible Work Arrangement Request Process          | 0.75%     | 4   |
| TOTAL                                                                                                        |           | 534 |