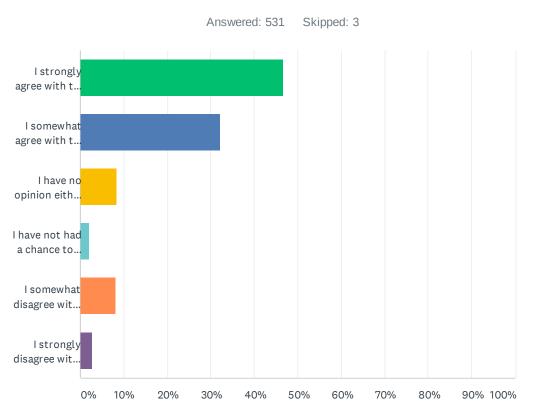

| ANSWER CHOICES                                                              | RESPONSES |     |
|-----------------------------------------------------------------------------|-----------|-----|
| I strongly agree with the MSU Community Compact Directives plan             | 46.70%    | 248 |
| I somewhat agree with the MSU Community Compact Directives plan             | 32.20%    | 171 |
| I have no opinion either way                                                | 8.29%     | 44  |
| I have not had a chance to review the MSU Community Compact Directives plan | 2.07%     | 11  |
| I somewhat disagree with the MSU Community Compact Directives plan          | 8.10%     | 43  |
| I strongly disagree with the MSU Community Compact Directives plan          | 2.64%     | 14  |
| TOTAL                                                                       |           | 531 |