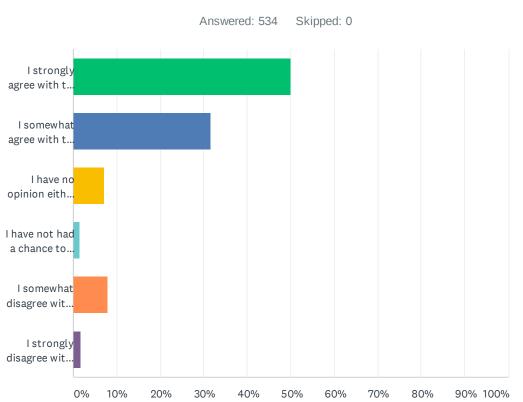

| Q1 Regardi | ng the MSU Communit | y Compact: |
|------------|---------------------|------------|
|------------|---------------------|------------|

| ANSWER CHOICES                                                   | RESPONSES |     |
|------------------------------------------------------------------|-----------|-----|
| I strongly agree with the MSU Community Compact plan             | 50.00%    | 267 |
| I somewhat agree with the MSU Community Compact plan             | 31.65%    | 169 |
| I have no opinion either way                                     | 7.12%     | 38  |
| I have not had a chance to review the MSU Community Compact plan | 1.50%     | 8   |
| I somewhat disagree with the MSU Community Compact plan          | 8.05%     | 43  |
| I strongly disagree with the MSU Community Compact plan          | 1.69%     | 9   |
| TOTAL                                                            |           | 534 |